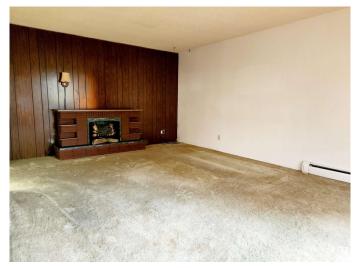

## \$98,000

2 Bedroom, 1.00 Bathroom, 970 sqft Condo / Townhouse on 0.00 Acres

Eastwood, Edmonton, AB

Located on a quiet, tree-lined street away from main roads, this spacious top-floor corner unit offers comfort and convenience. Featuring a west-facing balcony, the unit is filled with natural light. The layout includes a generous living room with fireplace, dining area, and kitchen on one side, while the two large bedrooms, full bathroom, and in-suite laundry are situated on the other. Ample storage is available within the unit, along with an additional private storage space just across the hall. Enjoy easy access to groceries, restaurants, public transit, and all other essential amenities.