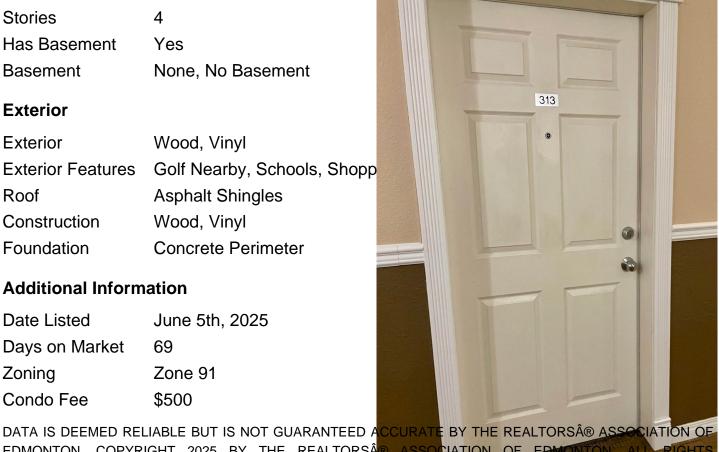

# of Stories 4 Stories 4

Yes Has Basement

Basement None, No Basement

#### **Exterior**

Wood, Vinyl Exterior

**Exterior Features** Golf Nearby, Schools, Shopp

Roof **Asphalt Shingles** 

Construction Wood, Vinyl

Foundation Concrete Perimeter

#### **Additional Information**

Date Listed June 5th, 2025

Days on Market 69

Zone 91 Zoning

Condo Fee \$500

EDMONTON. COPYRIGHT 2025 BY THE REALTORS® ASSOCIATION OF EDMONTON. ALL RIGHTS RESERVED. Trademarks are owned or controlled by the Canadian Real Estate estate professionals who are members of CREA (REALTORS provide (MLS®, Multiple Listing Service®)