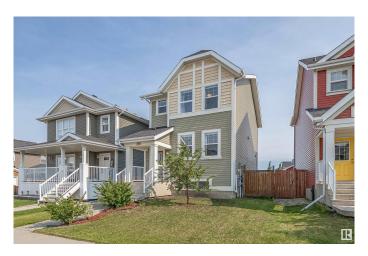

### \$399,900

3 Bedroom, 2.50 Bathroom, 1,346 sqft Single Family on 0.00 Acres

Southfork, Leduc, AB

This lovely 3 bedroom, 1350sq ft 2 storey home is in mint condition. Located on a quiet street, just steps away from parks and trails. The main floor features updated vinyl plank flooring, a peninsula style kitchen with ample cabinetry and breakfast bar. The entry foyer leads up to a spacious living and dining area. Upstairs there are 3 nice sized bedrooms with the primary having a 4pce ensuite bathroom. The basement is unfinished, but the utility area is tucked off to one side. The backyard has a nice sized deck & is fenced on 2 sides, with a parking area off the lane.

#### **Exterior**

Exterior Wood, Vinyl

Exterior Features Back Lane, Landscaped, Partially Fenced

Roof Asphalt Shingles

Construction Wood, Vinyl

Foundation Concrete Perimeter