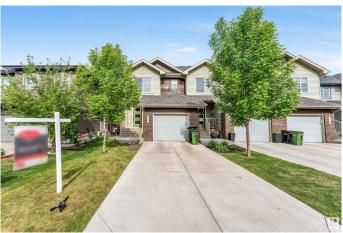

#### \$450.000

3 Bedroom, 2.50 Bathroom, 1,697 sqft Single Family on 0.00 Acres

Charlesworth, Edmonton, AB

Welcome to this stylish 1,697 SQFT home in the sought-after community of Hills at Charlesworth! This well-designed property features 3 bedrooms, 2.5 baths, including a spacious primary suite with a walk-in closet and 3-piece ensuite. Enjoy the convenience of upstairs laundry and the comfort of an open-concept main floor with a bright living area. The modern kitchen offers two-tone cabinets, stainless steel appliances, ceiling-height cabinetry, and a walk-in pantry. Step outside to a finished deck and fully fenced backyardâ€"perfect for summer gatherings. The single attached garage adds convenience, and with the basement stairs positioned along the exterior wall, there's excellent potential for a future separate entrance.

#### **Exterior**

Exterior Wood, Brick, Vinyl

Exterior Features Landscaped, Shopping Nearby

Roof Asphalt Shingles
Construction Wood, Brick, Vinyl
Foundation Concrete Perimeter