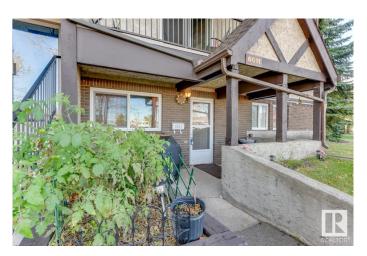

### \$154,900

2 Bedroom, 1.00 Bathroom, 804 sqft Condo / Townhouse on 0.00 Acres

Grandin, St. Albert, AB

Renovated 2 bedroom, 1 bathroom condo! This is a great starter/investment. There is direct access from the sidewalk so easy to carry groceries in from the car! There is laminate flooring throughout the living, dining and bedrooms. The kitchen also has newer cabinets, countertops and flooring as well. Both bedrooms are very spacious and bathroom has had recent renovations as well. Huge storage closet for all seasonal activities as well! Comes with 1 outside parking stall but there is underground parking available as well. Very well maintained condo complex. Across the street are restaurants and shopping galore! Public transportation is just a few steps away. Come see this condo today!

#### **Exterior**

Exterior Wood, Stucco

Exterior Features Flat Site, Golf Nearby, Landscaped, Low Maintenance Landscape,

Public Transportation, Schools, Shopping Nearby

Roof Asphalt Shingles

Construction Wood, Stucco