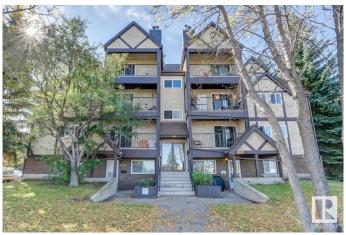

### \$154,900

2 Bedroom, 1.00 Bathroom, 804 sqft Condo / Townhouse on 0.00 Acres

Grandin, St. Albert, AB

Renovated 2 bedroom, 1 bathroom condo! This is a great starter/investment. There is direct access from the sidewalk so easy to carry groceries in from the car! There is laminate flooring throughout the living, dining and bedrooms. The kitchen also has newer cabinets, countertops and flooring as well. Both bedrooms are very spacious and bathroom has had recent renovations as well. Huge storage closet for all seasonal activities as well! Comes with 1 outside parking stall but there is underground parking available as well. Very well maintained condo complex. Across the street are restaurants and shopping galore! Public transportation is just a few steps away. Come see this condo today!

Sub-Type Lowrise Apartment

Style Single Level Apartment

Status Active

#### **Exterior**

Exterior Wood, Stucco

Exterior Features Flat Site, Golf Nearby, Landscaped, Low Maintenance Landscape,

Public Transportation, Schools, Shopping Nearby

Roof Asphalt Shingles

Construction Wood, Stucco