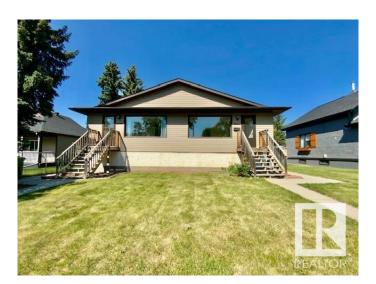

# \$324,900 - 4310 52 Street, Wetaskiwin

MLS® #E4441384

#### \$324,900

2 Bedroom, 1.00 Bathroom, 1,760 sqft Single Family on 0.00 Acres

East Central, Wetaskiwin, AB

Perfect Opportunity for INVESTORS & MULTI FAMILIES to own this FULL DUPLEX.

Spacious floor plans, each unit with 3 bedrooms (2 up + 1 down), 4-pc main baths, bright functional kitchens with 2 appliances per unit and separate dining areas as well as bright & spacious living rooms. Convenience of side entry doors for the basements which are partially finished with tons of extra living space. Lots of extra parking in the backyard. This property is move-in ready with quick possession available, if needed.

Sub-Type Duplex Side By Side

Style Raised Bungalow

Status Active

#### **Exterior**

Exterior Wood, Stucco, Vinyl

Exterior Features Back Lane, Golf Nearby, Landscaped, Playground Nearby, Schools

Roof Asphalt Shingles

Construction Wood, Stucco, Vinyl

Foundation Concrete Perimeter