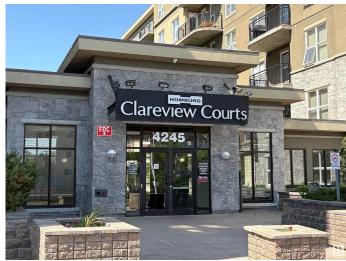

# \$139,000 - 2 4245 139 Avenue, Edmonton

MLS® #E4441697

### \$139,000

1 Bedroom, 1.00 Bathroom, 585 sqft Condo / Townhouse on 0.00 Acres

Clareview Town Centre, Edmonton, AB

Welcome to this concrete and steel building. This one bedroom is perfect for a student, INVESTORS, or first time home owner. It is right beside the LRT so there is easy access to downtown or the University. This cosy one bedroom has everything you need with all appliances and in suite laundry. There is a 4 piece bath with jack and jill door from the primary bedroom. This is a great location in the building as it is west facing into the beautiful court yard. The condo fees include all the utilities: power, heat, water and sewer. Extremely affordable living!

## **Community Information**

Address 2 4245 139 Avenue

Area Edmonton

Subdivision Clareview Town Centre

City Edmonton
County ALBERTA

Province AB

Postal Code T5Y 3E8