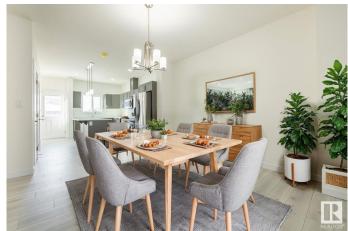

# \$459.900

3 Bedroom, 2.50 Bathroom, 1,542 sqft Single Family on 0.00 Acres

Alces, Edmonton, AB

Surrounded by natural beauty, Alces has endless paved walking trails, community park spaces and is close to countless amenities. Perfect for modern living and outdoor lovers. With over 1500 square feet of open concept living space, the Kingston-D, with rear detached garage, from Akash Homes is built with your growing family in mind. This duplex home features 3 bedrooms, 2.5 bathrooms and chrome faucets throughout. Enjoy extra living space on the main floor with the laundry and bonus room on the second floor. The 9-foot main floor ceilings and quartz countertops throughout blends style and functionality for your family to build endless memories. Rear double detached garage included. PLUS \$5000 BRICK CREDIT! \*\*PLEASE NOTE\*\* PICTURES ARE OF SHOW HOME; ACTUAL HOME, PLANS, FIXTURES. AND FINISHES MAY VARY AND ARE SUBJECT TO AVAILABILITY/CHANGES WITHOUT NOTICE.