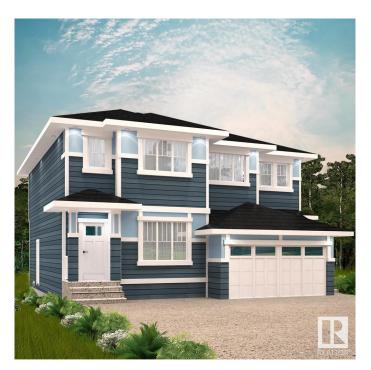

# \$459.900

3 Bedroom, 2.50 Bathroom, 1,542 sqft Single Family on 0.00 Acres

Alces, Edmonton, AB

Surrounded by natural beauty, Alces has endless paved walking trails, community park spaces and is close to countless amenities. Perfect for modern living and outdoor lovers. With over 1500 square feet of open concept living space, the Kingston-D, with rear detached garage, from Akash Homes is built with your growing family in mind. This duplex home features 3 bedrooms, 2.5 bathrooms and chrome faucets throughout. Enjoy extra living space on the main floor with the laundry and bonus room on the second floor. The 9-foot main floor ceilings and quartz countertops throughout blends style and functionality for your family to build endless memories. Rear double detached garage included. PLUS \$5000 BRICK CREDIT! \*\*PLEASE NOTE\*\* PICTURES ARE OF SHOW HOME; ACTUAL HOME, PLANS, FIXTURES. AND FINISHES MAY VARY AND ARE SUBJECT TO AVAILABILITY/CHANGES WITHOUT NOTICE.