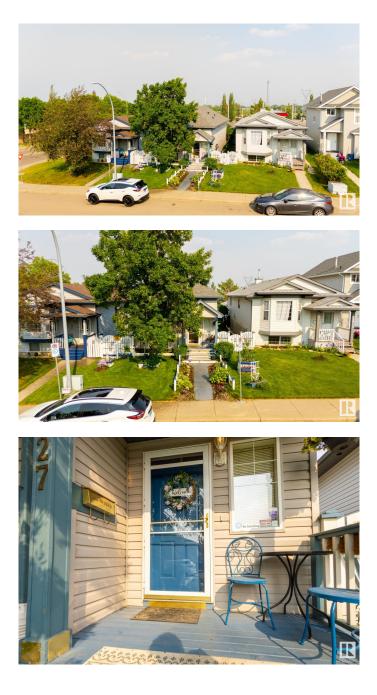

#### \$425,000

4 Bedroom, 2.00 Bathroom, 988 sqft Single Family on 0.00 Acres

Brintnell, Edmonton, AB

Welcome to Brintnell – perfect for first-time buyers! This charming 4-bedroom bi-level offers amazing curb appeal and a thoughtful layout for families or professionals. The main floor features a bright primary bedroom with west-facing windows overlooking a quiet cul-de-sac, a second bedroom, a full bathroom, and a spacious open-concept kitchen with newer appliances, a functional island, and a large dining and living area perfect for entertaining. The lower level boasts high ceilings, a cozy family room, two more full-sized bedrooms, a second full bathroom, and a convenient laundry room. Step outside from the dining area to a cozy deck overlooking a picturesque backyard with a path leading to the innovative, nearly fireproof double garage. With a 2-year-old furnace, hot water tank, and shingles, plus proximity to schools, shopping, transit, and the Henday, this home is move-in ready. Don't wait! This won't last long!

## **Community Information**

| Address           | 15927 38 Street                                                                                                                                   |
|-------------------|---------------------------------------------------------------------------------------------------------------------------------------------------|
| Area              | Edmonton                                                                                                                                          |
| Subdivision       | Brintnell                                                                                                                                         |
| City              | Edmonton                                                                                                                                          |
| County            | ALBERTA                                                                                                                                           |
| Province          | AB                                                                                                                                                |
| Postal Code       | T5Y 3E9                                                                                                                                           |
| Amenities         |                                                                                                                                                   |
| Amenities         | Deck, Detectors Smoke, Exterior Walls- 2"x6", Hot Water Natural Gas, Vinyl Windows                                                                |
| Parking Spaces    | 4                                                                                                                                                 |
| Parking           | Double Garage Detached                                                                                                                            |
| Interior          |                                                                                                                                                   |
| Appliances        | Dishwasher-Built-In, Dryer, Garage Control, Garage Opener, Hood Fan,<br>Oven-Microwave, Refrigerator, Stove-Electric, Washer, Window<br>Coverings |
| Heating           | Forced Air-1, Natural Gas                                                                                                                         |
| Stories           | 2                                                                                                                                                 |
| Has Basement      | Yes                                                                                                                                               |
| Basement          | Full, Finished                                                                                                                                    |
| Exterior          |                                                                                                                                                   |
| Exterior          | Wood, Vinyl                                                                                                                                       |
| Exterior Features | Back Lane, Landscaped, No Through Road, Paved Lane, Playground Nearby, Public Transportation, Schools                                             |
| Roof              | Asphalt Shingles                                                                                                                                  |