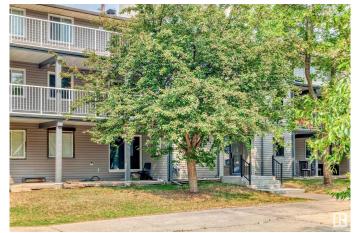

# \$145,500 - 105 6212 180 Street, Edmonton

MLS® #E4441938

# \$145,500

2 Bedroom, 1.50 Bathroom, 1,073 sqft Condo / Townhouse on 0.00 Acres

Ormsby Place, Edmonton, AB

Come check out this cozy and spacious 2 bedroom apartment. You walk into a large front entrance, open and spacious living room with plenty of sunlight. Good size dining room, Galley kitchen to serve all your cooking needs. Main bedroom with walk in closet and ensuite bathroom. There is a good size 2nd bedroom. The furnace room and storage room are located near the front entrance. There is a large patio with access to the park right out side your gate. Amazing location, close to shopping, transit, Henday and Whitemud.

# **Exterior**

Exterior Wood, Vinyl

Exterior Features Backs Onto Park/Trees, Landscaped, Playground Nearby, Public

Transportation, Schools, Shopping Nearby

Roof Asphalt Shingles

Construction Wood, Vinyl

Foundation Concrete Perimeter