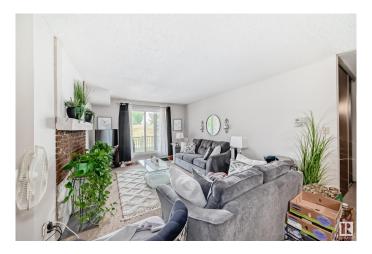

# \$145,500

2 Bedroom, 1.50 Bathroom, 1,073 sqft Condo / Townhouse on 0.00 Acres

Ormsby Place, Edmonton, AB

Come check out this cozy and spacious 2 bedroom apartment. You walk into a large front entrance, open and spacious living room with plenty of sunlight. Good size dining room, Galley kitchen to serve all your cooking needs. Main bedroom with walk in closet and ensuite bathroom. There is a good size 2nd bedroom. The furnace room and storage room are located near the front entrance. There is a large patio with access to the park right out side your gate. Amazing location, close to shopping, transit, Henday and Whitemud.

# Interior

Interior Features ensuite bathroom

Appliances Dishwasher-Built-In, Refrigerator, Stove-Electric

Heating Forced Air-1, Natural Gas