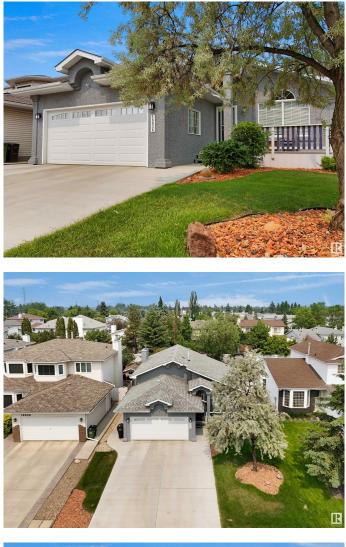

## \$525,000 - 18936 91 Avenue, Edmonton

MLS® #E4442005

## \$525,000

4 Bedroom, 3.00 Bathroom, 1,323 sqft Single Family on 0.00 Acres

Belmead, Edmonton, AB

Welcome to this stunning 4-level split home featuring a stylish stucco exterior and a spacious double attached garage. With 4 bedrooms and 3 full baths, this beautifully maintained property offers ample living space, including a fully finished basement. Updates include: HWT 2020, Garage Door 2020, Some Appliances 2021, Driveway 2021, Furnace & Humidifier 2021, Sump Pump 2023. Conveniently located near West Edmonton Mall, this home provides easy access to White mud Drive and Anthony Henday, making commuting a breeze. A fantastic opportunity for comfortable family living in a prime location!

## **Essential Information**

| MLS® #         | E4442005               |
|----------------|------------------------|
| Price          | \$525,000              |
| Bedrooms       | 4                      |
| Bathrooms      | 3.00                   |
| Full Baths     | 3                      |
| Square Footage | 1,323                  |
| Acres          | 0.00                   |
| Year Built     | 1991                   |
| Туре           | Single Family          |
| Sub-Type       | Detached Single Family |
| Style          | 4 Level Split          |
|                |                        |

| Status                 | Active                                                                                                                                                          |  |
|------------------------|-----------------------------------------------------------------------------------------------------------------------------------------------------------------|--|
| Community Information  |                                                                                                                                                                 |  |
| Address                | 18936 91 Avenue                                                                                                                                                 |  |
| Area                   | Edmonton                                                                                                                                                        |  |
| Subdivision            | Belmead                                                                                                                                                         |  |
| City                   | Edmonton                                                                                                                                                        |  |
| County                 | ALBERTA                                                                                                                                                         |  |
| Province               | AB                                                                                                                                                              |  |
| Postal Code            | T5T 5V9                                                                                                                                                         |  |
| Amenities              |                                                                                                                                                                 |  |
| Amenities              | Air Conditioner, Deck, Detectors Smoke, No Animal Home, See<br>Remarks                                                                                          |  |
| Parking Spaces         | 4                                                                                                                                                               |  |
| Parking                | Double Garage Attached                                                                                                                                          |  |
| Interior               |                                                                                                                                                                 |  |
| Interior Features      | ensuite bathroom                                                                                                                                                |  |
| Appliances             | Air Conditioning-Central, Dishwasher-Built-In, Dryer, Garage Opener,<br>Oven-Microwave, Refrigerator, Storage Shed, Stove-Electric, Washer,<br>Window Coverings |  |
| Heating                | Forced Air-1, Natural Gas                                                                                                                                       |  |
| Stories                | 4                                                                                                                                                               |  |
| Has Basement           | Yes                                                                                                                                                             |  |
| Basement               | Full, Finished                                                                                                                                                  |  |
| Exterior               |                                                                                                                                                                 |  |
| Exterior               | Wood, Stucco                                                                                                                                                    |  |
| Exterior Features      | Fenced, Golf Nearby, Landscaped, No Back Lane, Playground Nearby,<br>Public Transportation, Schools, Shopping Nearby, See Remarks                               |  |
| Roof                   | Asphalt Shingles                                                                                                                                                |  |
| Construction           | Wood, Stucco                                                                                                                                                    |  |
| Foundation             | Concrete Perimeter                                                                                                                                              |  |
| Additional Information |                                                                                                                                                                 |  |
| Date Listed            | June 12th, 2025                                                                                                                                                 |  |
| Days on Market         | 8                                                                                                                                                               |  |
|                        | 7                                                                                                                                                               |  |