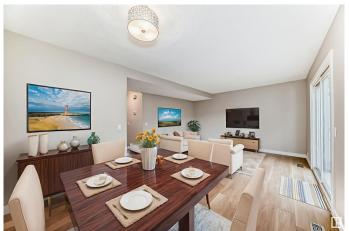

### \$225,000

3 Bedroom, 1.00 Bathroom, 1,088 sqft Condo / Townhouse on 0.00 Acres

Hairsine, Edmonton, AB

Are you ready for a great newly renovated (all new fixtures, flooring, kitchen, bathroom, and more) townhome with condo fees of \$350 per month, 3 bedrooms, parking stall directly in front, fenced yard, and a family room/den in the basement. Some PHOTOS are VIRTUALLY STAGED. Quiet complex and you can see the care and love that each neighbour has for their property. This complex is self managed and well cared for and Walk to School is only 2 mins. Head off to Superstore and the Clairview Rec Centre, and more! The location is so close to Anthony Henday and Manning Freeway and of course yellowhead. Perfect for a new family or couple that want to call this your new home. An opportunity worth viewing! Plenty of visitor parking directly in front of the property as well! Max pet size is 25lbs and with board approval