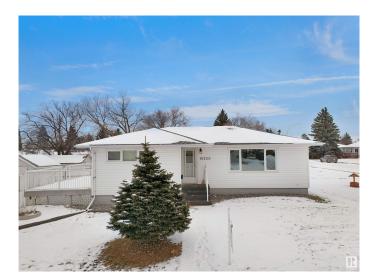

## \$569,000

2 Bedroom, 1.50 Bathroom, 1,051 sqft Single Family on 0.00 Acres

Jasper Park, Edmonton, AB

INVESTOR ALERT! This sough after 52'x147'. Corner lot offering over 700 sq/m. Ideal for a wide range of redevelopment possibilities. This property is perfect for your next multi-unit or custom project and is located in the mature neighbourhood of Jasper Park. The home is clean and well-maintained with 2 bedrooms and a double detached garage. Close to WEM, Whitemud Dr, LRT and Downtown! This is a rare property with huge potential.

Built in 1959

Type Single Family

Sub-Type Detached Single Family

Style Bungalow

Status Active