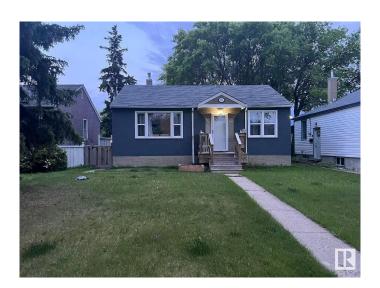

# \$439,000 - 8151 79 Avenue, Edmonton

MLS® #E4442523

#### \$439,000

2 Bedroom, 1.00 Bathroom, 809 sqft Single Family on 0.00 Acres

King Edward Park, Edmonton, AB

Investors Alert! BUY AND HOLD! BUY AND **BUILD! KING EDWARD PARK** OPPORTUNITY TO RENT WHILE YOU PLAN YOUR INVESTING HOME! Just down the road from the BONNIE DOON LRT that is only 11 MIN WALKING distance. This little bungalow offers upgraded R50 insulation, newer front porch, electric fireplace, shingles are 17 years old, Furnace (2008), all but one of the windows is newer. Newer pressure treated fences around the entire backyard. Parking tent for one car in the back and plenty of free street parking. More than enough space to put up a garage. Steps to public transportation. Beautiful location on a beautiful tree-lined street! Lot size is 42 X 130.