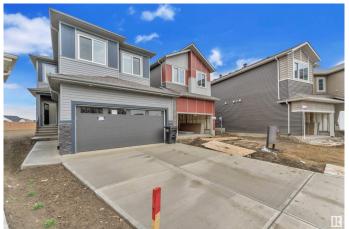

### \$659,000

5 Bedroom, 3.00 Bathroom, 2,028 sqft Single Family on 0.00 Acres

Stillwater, Edmonton, AB

Welcome to this stunning new build in the highly desirable community of Stillwater, situated on a massive 610 mÂ2 PIE SHAPED LOT. The main floor features a bright OPEN-TO-ABOVE concept with soaring ceilings, a spacious living and dining area, a functional spice kitchen, and a rare main floor bedroom with a full 3-PIECE BATHROOMâ€"ideal for guests or extended family. Upstairs offers FOUR GENEROUSLY sized bedrooms, including a spacious primary suite, two full bathrooms, and a convenient laundry room, along with a bonus room perfect for relaxing or entertaining. With a SEPARATE SIDE ENTRANCE, luxury, space, and long-term valueâ€"just minutes from schools, parks, shopping, and more.

#### **Essential Information**

MLS® # E4442581 Price \$659,000

Bedrooms 5

Bathrooms 3.00

Full Baths 3

Square Footage 2,028
Acres 0.00

Year Built 2025

Type Single Family

#### **Exterior**

Exterior Wood, Vinyl

Exterior Features Playground Nearby

Roof Asphalt Shingles

Construction Wood, Vinyl

Foundation Concrete Perimeter