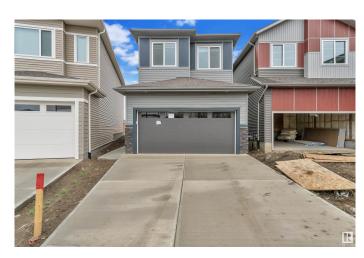

### \$659,000

5 Bedroom, 3.00 Bathroom, 2,028 sqft Single Family on 0.00 Acres

Stillwater, Edmonton, AB

Welcome to this stunning new build in the highly desirable community of Stillwater, situated on a massive 610 mÂ2 PIE SHAPED LOT. The main floor features a bright OPEN-TO-ABOVE concept with soaring ceilings, a spacious living and dining area, a functional spice kitchen, and a rare main floor bedroom with a full 3-PIECE BATHROOMâ€"ideal for guests or extended family. Upstairs offers FOUR GENEROUSLY sized bedrooms, including a spacious primary suite, two full bathrooms, and a convenient laundry room, along with a bonus room perfect for relaxing or entertaining. With a SEPARATE SIDE ENTRANCE, luxury, space, and long-term valueâ€"just minutes from schools, parks, shopping, and more.

#### **Essential Information**

MLS® # E4442581 Price \$659,000

Bedrooms 5

Bathrooms 3.00

Full Baths 3

Square Footage 2,028
Acres 0.00

Year Built 2025

Type Single Family

#### **Exterior**

Exterior Wood, Vinyl

Exterior Features Playground Nearby

Roof Asphalt Shingles

Construction Wood, Vinyl

Foundation Concrete Perimeter