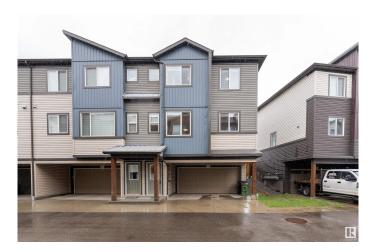

# \$400,000 - 18 16903 68 Street, Edmonton

MLS® #E4442804

#### \$400,000

3 Bedroom, 2.50 Bathroom, 1,495 sqft Condo / Townhouse on 0.00 Acres

Schonsee, Edmonton, AB

Welcome to this beautiful and elegant 2-storey condo townhouse featuring a modern kitchen with stainless steel appliances and stylish finishes. The spacious living room is filled with natural light, complete with a cozy fireplace and direct access to the deck overlooking the fenced yard. The main floor also includes a dining area, utility space, and a convenient 2-piece bathroom. Upstairs, you'll find plush carpeting throughout, a primary bedroom with a walk-in closet and 3-piece ensuite, two additional bedrooms, a 4-piece bathroom, and a laundry room for added convenience. Enjoy outdoor living with a private deck and fenced yard, plus the added bonus of a double attached garage.

## **Community Information**

Address 18 16903 68 Street

Area Edmonton
Subdivision Schonsee
City Edmonton
County ALBERTA

Province AB

Postal Code T5Z 0R1