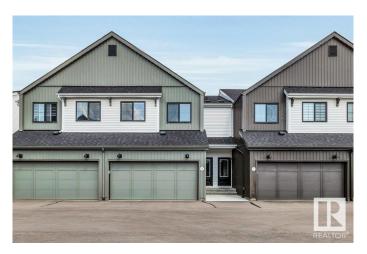

## \$429,900

3 Bedroom, 2.50 Bathroom, 1,582 sqft Condo / Townhouse on 0.00 Acres

Cavanagh, Edmonton, AB

psolutely MINT! Like brand new, this 2 year old townhome is move in ready. Fabulous location adjacent to Blackmud creek and Cavanagh Ravine, making for a beautiful setting for walks with kids or pets. The design and finishings in the complex give it a modern and truly appealing look. This 3 bedroom unit offers top notch finishes, vinyl flooring, upgraded luxury appliances. Double attached garage, main floor mudroom, second floor bonus room and laundry closet. You will appreciate the excellent sized bedrooms including a beautiful primary suite with walk in closet and full ensuite. Finally unfinished basement for storage or play space.

#### **Amenities**

Amenities Deck

Parking Double Garage Attached