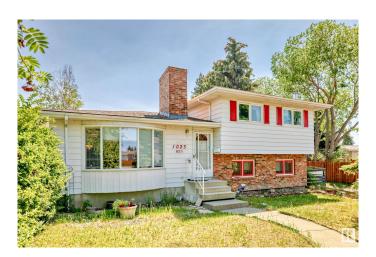

# \$499,900 - 1025 82 Street, Edmonton

MLS® #E4442934

#### \$499.900

5 Bedroom, 2.50 Bathroom, 1,230 sqft Single Family on 0.00 Acres

Satoo, Edmonton, AB

Welcome to this 4 level split home located in Satoo, Mill Woods. This home is situated on one of the biggest lots in Mill Woods measuring nearly 10,000 Square Feet and is Zoned RS which means small scale residential, multi units, duplex, row housing, second suites, backyard housing, and supportive housing. The home is great for a growing family!. The home has 5 bedrooms, a living room, family room, a large kitchen with ample cabinet and counter top space that looks onto the dining area. 3 washrooms with the master offering a 2 piece en suite. The home is situated on a massive lot with a side lane and a back lane. There is also a double detached garage in the back with a massive driveway for all your parking needs. Close to schools, shopping, and public transportation.