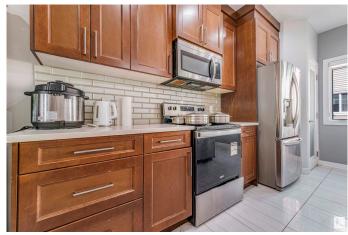

## \$349,900

3 Bedroom, 2.50 Bathroom, 1,438 sqft Condo / Townhouse on 0.00 Acres

Laurel, Edmonton, AB

Investor & First-Time Home Buyer Alert! Welcome to this beautifully presented 3-story custom townhome in Laurel, featuring 3 bedrooms and 2.5 bathrooms. The open-concept kitchen boasts quartz countertops, stainless steel appliances, and ample cabinetry, seamlessly flowing into a spacious living area with a cozy gas fireplace and a powder room on the main floor. Upstairs, the master bedroom enjoys a 3-piece ensuite, while two generously sized bedrooms share a common bathroom, and laundry facilities are conveniently located. Strategically situated near bus stops, schools, playgrounds, and shopping centres, this property offers an unbeatable living experience. Don't miss this opportunity!

### Interior

Interior Features ensuite bathroom

Appliances Dishwasher-Built-In, Dryer, Microwave Hood Fan, Refrigerator,

Stove-Electric, Washer

Heating Forced Air-1, Natural Gas

Stories 3

Has Basement Yes

Basement None, No Basement